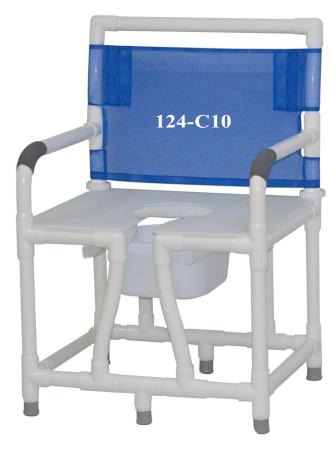

## Model 124-C10 Bariatric Fixed Arm Commode

Specifications:
Seat Width: 24"
Seat Depth: 21"
Seat Height: 21"
Overall Height: 41.5"
Overall Width: 29"
Overall Depth: 25"
Actual Wt: 38 lbs.
Weight limit:700 lbs.
Packed: One per Carton
Ships via UPS or Fedex Grd
Dimensional Weight applies
Made in the USA

### **Model 124-C10**