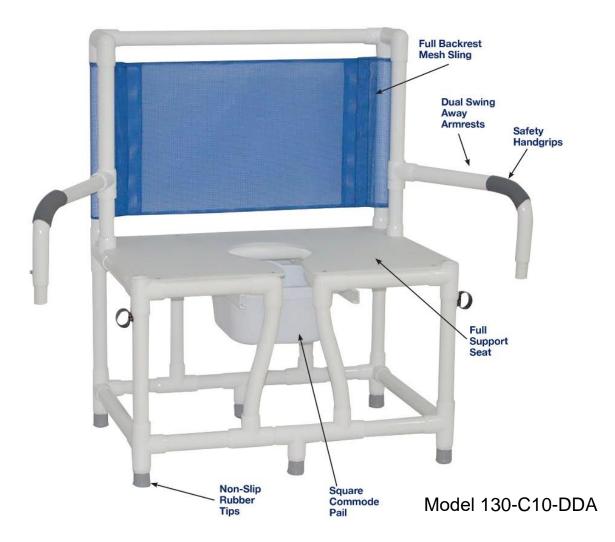

## "We're Big on People"

MJM Advantages: Healthcare Grade, Bariatric Bedside Commode, Non Slip Rubber Crutch Tips, Full Support Seat (High Density Polyethylene Flat Seat), Dual Swing Away Armrests, 10 Quart Slide Out Commode Pail, Full Back Support Sling, Dual Reinforcement Throughout The Entire Frame.

Internal Width: 30"External Width: 34"

• Overall Size: 43.5" H x 34" W x 28" D

Seat Height: 21.5"
Seat Depth: 21.5"
Weight Capacity: 700 lbs

MJM Exclusively Uses HEALTHCARE GRADE POLYMER Plastics Which Inhibit/Control Growth of Bacteria, Phthalates, Lead and Latex Free