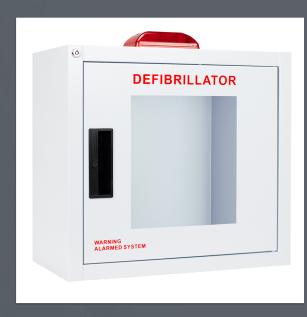

## **CB2 - Standard AED Cabinets**

The CB2 Cabinet comes in both large and small variants, designed to house all AED models from major manufacturers while maintaining the smallest wall footprint possible. Strobed and non alarmed versions are available for both variants of cabinets.

Our CB2 line of cabinets are considered the gold standard in the industry through our proven approach of aggressive pricing combined with a multitude of superior features: recessed handle, concealed hinges, pre-installed magnetic door seal, 0.8mm cold rolled steel fabrication, and finished with an impressive powder coating. The 80db keyed alarm system housed in a durable internal enclosure offers security for the AED.

## **Product Photos**