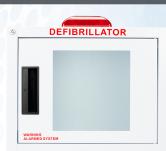

## **CB2 - Standard AED Cabinets**

The CB2 Cabinet comes in both large and small variants, designed to house all AED models from major manufacturers while maintaining the smallest wall footprint possible. Strobed and non alarmed versions are available for both variants of cabinets.

Our CB2 line of cabinets are considered the gold standard in the industry through our proven approach of aggressive pricing combined with a multitude of superior features: recessed handle, concealed hinges, pre-installed magnetic door seal, 0.8mm cold rolled steel fabrication, and finished with an impressive powder coating. The 80db keyed alarm system housed in a durable internal enclosure offers security for the AED.

In addition to these impressive product features, our cabinets are designed to stand the test of time; with a standard lifetime warranty, and the best packaging in the industry, our cabinets are made for life.