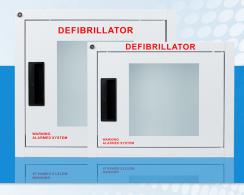

## **CB2 - Standard AED Cabinets**

The CB2 Cabinet comes in both large and small variants, designed to house all AED models from major manufacturers while maintaining the smallest wall footprint possible. Strobed and non alarmed versions are available for both variants of cabinets.

## **Product Dimensions**

CB2-L Standard Large

• Length: 16"

Width: 8-3/8"

• Height: 14-5/8"

CB2-S Standard Small

• Length: 14-3/4"

Width: 6-3/4"

• Height: 11-5/8"