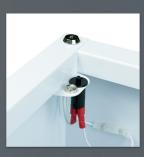

Our CB2 line of cabinets are considered the gold standard in the industry through our proven approach of aggressive pricing combined with a multitude of superior features: recessed handle, concealed hinges, pre-installed magnetic door seal, 0.8mm cold rolled steel fabrication, and finished with an impressive powder coating. The 80db keyed alarm system housed in a durable internal enclosure offers security for the AED.