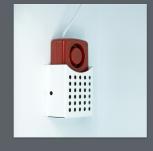

Our CB2 line of cabinets are considered the gold standard in the industry through our proven approach of aggressive pricing combined with a multitude of superior features: recessed handle, concealed hinges, pre-installed magnetic door seal, 0.8mm cold rolled steel fabrication, and finished with an impressive powder coating. The 80db keyed alarm system housed in a durable internal enclosure offers security for the AED.