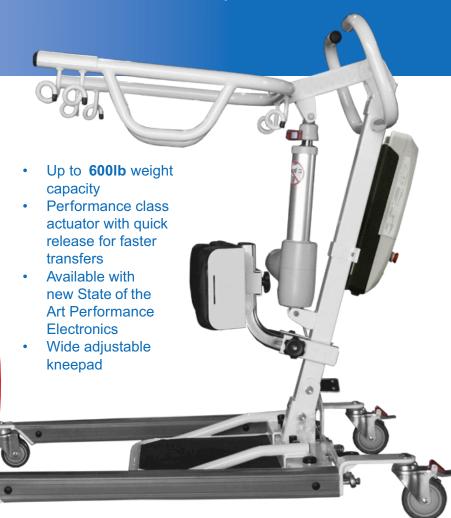

## STS600E/STS600E-D | SIT-TO-STAND

The STS600E Series have extra wide adjustable kneepads that will help meet the needs of a wider range of patient needs. To support the extra weight, the STS600E has a heavy duty boom to help lift and support the patient for smoother and safer transfers. The emergengy quick release make the STS600E Series the safest lift in any situation.