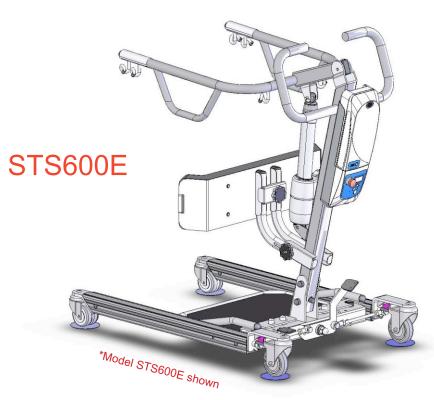

## STS600E/STS600E-D | SIT-TO-STAND

The STS600E Series have extra wide adjustable kneepads that will help meet the needs of a wider range of patient needs. To support the extra weight, the STS600E has a heavy duty boom to help lift and support the patient for smoother and safer transfers. The emergengy quick release make the STS600E Series the safest lift in any situation.

## STS600E-D

| SPECIFICATIONS FOR STS600E |               |
|----------------------------|---------------|
| maximum capacity           | 600Lb / 280Kg |
| base legs length           | 40"           |
| external width             | 26'           |
| expandable internal width  | 38'           |
| base height                | 4.7'          |
| min. lifting height        | 35"           |
| max. lifting height        | 70"           |
| internal width             | 19'           |