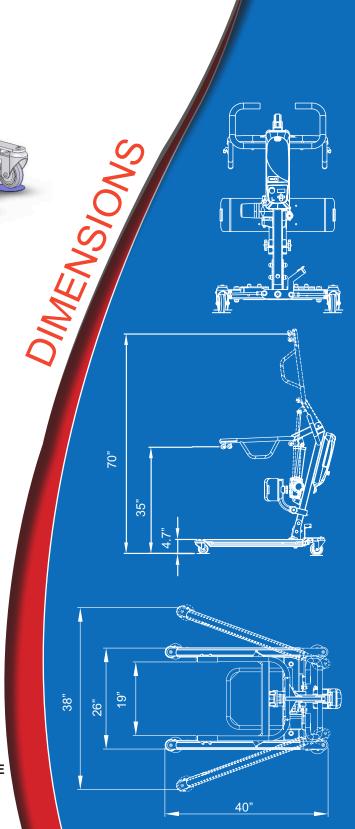

## STS600E-D

| SPECIFICATIONS FOR STS600E |               |
|----------------------------|---------------|
| maximum capacity           | 600Lb / 280Kg |
| base legs length           | 40"           |
| external width             | 26'           |
| expandable internal width  | 38'           |
| base height                | 4.7'          |
| min. lifting height        | 35"           |
| max. lifting height        | 70"           |
| internal width             | 19'           |