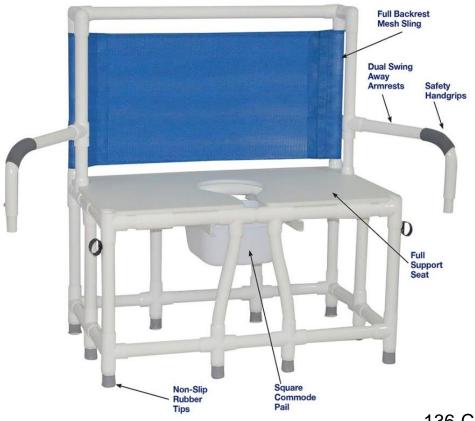

## "We're Big on People"

136-C10-DDA

MJM Advantages: Healthcare Grade, Bariatric Bedside Commode, Non Slip Rubber Crutch Tips, Full Support Seat (High Density Polyethylene Flat Seat), Dual Swing Away Armrests, 10 Quart Slide Out Commode Pail, Full Back Support Sling, Dual Reinforcement Throughout The Entire Frame.

Internal Width: 36"External Width: 40"Seat Height: 21.5"Seat Depth: 21"

Total Depth External: 23.5"Weight Capacity: 900 lbs

MJM Exclusively Uses HEALTHCARE GRADE POLYMER Plastics Which Inhibit/Control Growth of Bacteria, Phthalates, Lead and Latex Free