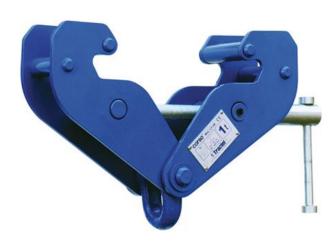

# **Tractel Beam Clamp Hardware | Anchorage Connectors**

This anchorage is designed to fit I-beams from 3" to 9.25". Simple installation, removable. Meets ANSI, CSA, and OSHA anchorage requirements.

## **Key Features**

- Rated for a one person load
- Removable

Clamp is rated at 1 ton

#### **Additional Information**

Shipping weight | 9.8 lbs

**MBS** | 24 kN (5400 lbf)

**Height** | 6.0" (15.2 cm)

**Width** | 2.50" (6.4 cm)

**Length** | 15.0" (38.1cm)

Weight | 12.3 lbs (5.599 kg)

Compliant | ANSI Z359.1 (2007), CSA