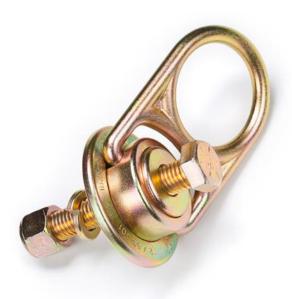

## PMI® Mega Swivel 10k - w/Bolt for Steel Hardware | Anchorage Connectors

The PMI® Mega swivel anchor may be used as a permanent or portable anchor. It is specifically designed for fall protection, work positioning, restraint, tie back anchoring, four-man life line systems, and more. This anchor can be removed and used again. The steel bolt is designed to be used in steel.

Key Features: Works in both shear and tensile loads • D-ring rotates 360 degrees • D-ring flips 180 degrees • Heavy gauge zinc plated, forged, heat treated alloy steel • One steel bolt included

**Additional Information** 