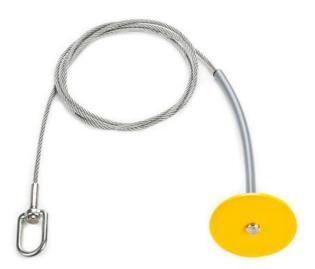

PMI® Drop Through Anchor Kit is an ANSI Z359 anchorage connector that may be used with steel grates or holes in concrete.

## **Key Features**

3/16" Steel plate with a 8 1/2"
Drops through the opening in any cable attached to a swiveling D-Ring 1 3/4"- 2" Substrate
Used only as an overhead anchor in concrete floors, steel girders, steel grates, and other applications