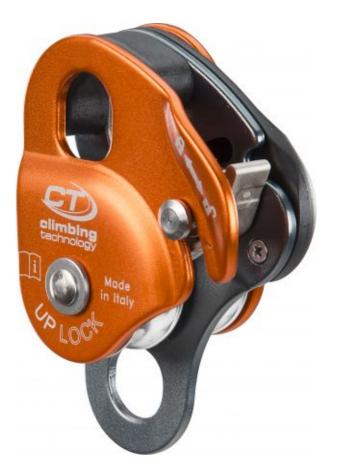

# Climbing Technology UP LOCK Compact Double Pulley Hardware | Pulleys

The Climbing Technology UP LOCK Compact Double Pulley is a double pulley with locking cam, designed for use as a ratchet pulley in a lightweight haul system with the UP ROLL pulley. <u>DECLARATION OF CONFORMITY</u>

### **Key Features**

- Anodized light alloy side plates
- Cast stainless steel cam
- Alloy pulleys with ball bearings

• Freelock system allows onehanded cam action