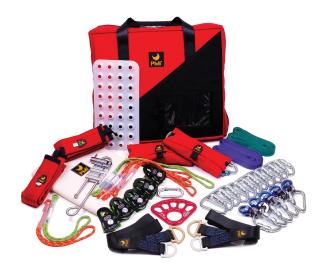

The PMI Rescue Cache Pro saves the professional rope rescuer the hassle of assembling components for a basic high angle rope rescue system. Featuring the SMC NFPA Brake Rack for the lowering component, this kit is packed into a custom bag for both easier storage and quick deployment. Rope not included. **Kit Includes:** 

- 1 Bag with backpack straps
- 2 3 ft Supermantles
- 1 SMC Flex
- 2 20 ft of 1" Tubular Webbing
- 2 6 ft PMI Anchor Slings
- 1 Large PMI Rope Pad
- 5 SMC 2" PMP Single Pulleys
- 2 Radium Release Hitch Kits
- 16 SMC FP Lite Alloy Carabiners
- 5 20" Sewn Prusik Cord Loops
- 1 26" Sewn Prusik Cord Loop
- 1 SMC NFPA Straight Eye Rack Assembly
- 1 SMC NFPA Rigging Plate
- 1 SMC Oval Carabiner
- 5 SMC Swivels