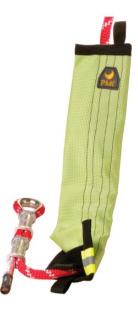

**PMI® Supermantle Rope Guard Rope | Rope Care** 

Ballistic nylon exterior with a durable interior layer of heavy canvas wrap completely around your stationary ropes to provide maximum protection from sharp edges and abrasive surfaces. To protect moving ropes, see edge rollers

## **Key Features**

- Double layer
- Hook & loop closure
- Nylon exterior slides on surfaces Cotton Canvas contacts rope
- Reflective strip

- Tie off tabs at top and bottom