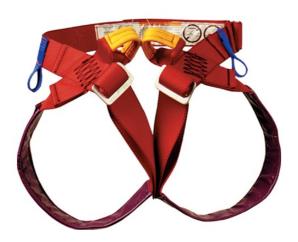

# **PMI® Pit Viper Caving Harness Personal Gear | Harnesses**

The PMI® Pit Viper Caving Harness features a low profile and very low frontal attachment point, making it an excellent choice for cave exploration or cave rescue. Designed to work with PMI® Frog Chest Harness.

### **Key Features**

- Adjustable waist and leg loops
- Abrasion guards over the backs of Two gear loops each leg loops
- Add your own 10 mm screw link to Designed to work with PMI® Frog close the front
  - **Chest Harness**