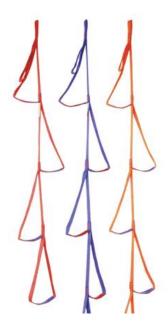

# PMI® 4-Step Etrier Webbing and Cordage | Sewn Webbing

Use the sturdy PMI® Etrier when climbing in, on, or around structures, or anywhere you need an extra boost. Attach Etrier to an anchorage by top loop and ascend steps like a soft "stepladder."

## **Key Features**

- Reinforced steps in contrasting colors
- 3/4" (19.05 mm) tubular webbing MBS of each loop is 2 kN (450 lbf

• Loop width 5"