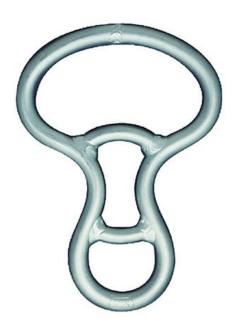

## **SMC Descent Control 8 Hardware | Braking Devices**

The Descent Control 8 provides exceptional control. This descender performs well in repetitive rappelling and descending environments. The unique shape prevents the un-weighted end of the rope from rubbing against the rope passing around the neck of the descender. As with all SMC products, welding is done by aircraft certified welders.