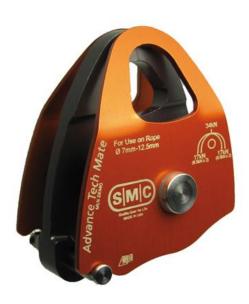

# **SMC Advance Tech Mate Hardware | Pulleys**

The new SMC Advance Tech Mate is a double pulley specifically designed to work with the new Advance Tech HX Pulley in a mini haul system. This new pulley frame design is ideal for using in a compact haul kit. Integrated stainless steel pins help retain the rope when a rigged system is pre-packed in order that the system can be pulled out and used immediately.

## **Key Features**

- Made from high quality aluminum
- Stainless steel retaining pins
- Anodized to help prevent corrosion
- NFPA 1983 T Technical Use
- Supports rope diameters from 7 mm up to 12.5 mm

### **Additional Information**

Shipping weight | 0.36 lbs

**Height** | 1.81" (4.6 cm)

**Width** | 2.40" (6.1 cm)

**Length** | 2.97" (7.5 cm)

**Weight** | 5.4 oz (154 g)

**MBS** | 34 kN (7644 lbf)

**Tread** | 1.00"