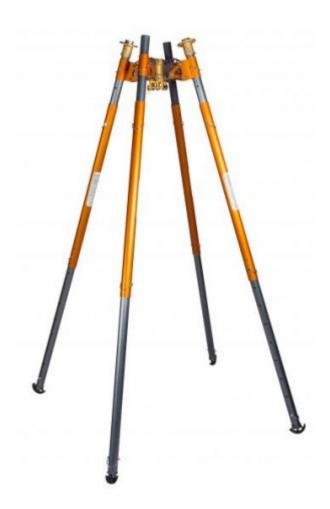

# **TerrAdaptor™ Quadpod Attachment System Hardware | Anchorage Connectors**

The TerrAdaptor™ Quadpod Attachment System

## **Key Features**

- Quadpod Head Attachment
- Leg kit complete with Ball Foot, Hobble Plate & Basket, Center
- Leg Clamp with 3 Load Locking Pins each, Main Attachment Pin, Rope Hobble Section