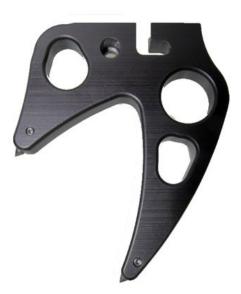

The TerrAdaptor<sup>™</sup> Talon Foot includes two spikes which allow the feet to be perched on edges of walls and catwalks, or they may also be lashed securely to pipes, beams, and rails. The steel tips of the foot may be sharpened or replaced.

## **Key Features**

• Lash points are still accessible when spikes are fully engaged

• Longer spike penetrates deeply for secure placement

• Shorter spike provides additional security against foot movement