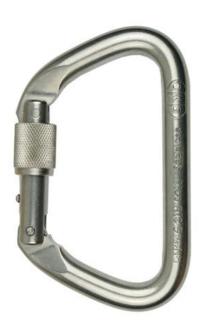

# SMC Standard Steel Hardware | Carabiners and Connectors

Large size locking carabiners developed by SMC especially for the needs of the fire and rescue communities. Available in several different metal finishes, as well as in both NFPA (Class G) and non-NFPA versions. Black zinc coated models are ideal for tactical operations and stainless steel model is best for corrosive environments. Large gate opening fits easily over litter rails. All models have stainless gates and locking sleeves for greater strength and reliability.

#### **Key Features**

- Original US made steel rescue carabiner
- Large gate opening
- Stainless steel gate and sleeve