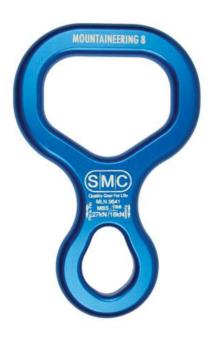

# **SMC Mountaineering 8 Hardware | Braking Devices**

Easy to rig and handle when wearing gloves, this descender has smooth action on belay or rappel. Works well with either single or double ropes from 8 mm to 12.5 mm. Additional friction is gained by increasing the number of wraps.

### **Key Features**

- Effective for either single or double wrap braking
- High quality aircraft grade 6061 aluminum
- Works with 8 mm to 12.5 mm
- Bottom hole can be used as a stitch plate

#### **Additional Information**

Shipping weight | 0.18 lbs

Color | Black, Blue

**Height** | 0.38" (9.0 mm)

**Width** | 2.96" (7.5 cm)

**Length** | 4.62" (11.7 cm)

**Weight** | 2.8 oz (79 g)

MBS | 27 kN (6070 lbf)