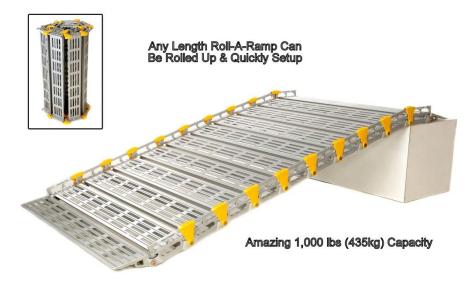

• Simple: It's portable at <u>ANY</u> Length

## **AVAILABLE ONLY WITH ROLL-A-RAMP®**

**Rolls Up** *Easy portability! The only ramp on the market that conveniently rolls up* 

### Incredible Strength – Unmatched Traction

1,000 lbs. Capacity – Surface Design Allows Water to Pass Through