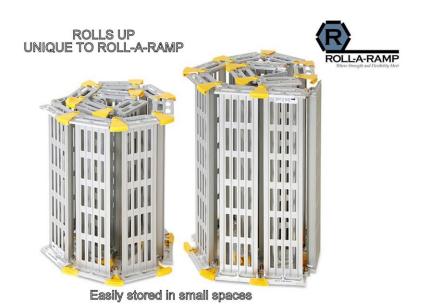

## "Truly Modular" Advantage – It's Unlike Any Other

Always Portable → Set it up when you need it; roll it up when you don't
Virtually unlimited ramp length → Ability to add & remove links anytime
6061 Aircraft-Aluminum Construction → The Gold Standard for Aluminum
Unconditional 10 Year Warranty → Unmatched by any other product

## **AVAILABLE ONLY WITH ROLL-A-RAMP®**

**Rolls Up** *Easy portability! The only ramp on the market that conveniently rolls up* 

## **Splits into Sections for Easy Handling**

No matter long it is the ramp can be set up by anyone

Simply put, the most flexible, versatile and portable ramp available – at any length