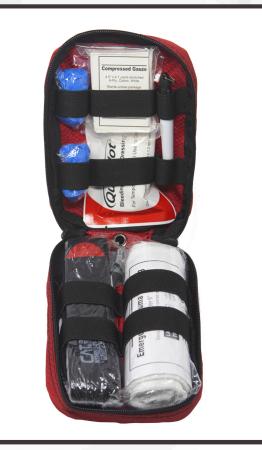

## Standard - BC-STB1-SC // BC-STB1-SS

Our Standard STOP THE BLEED® Kit includes: (1) C-A-T® OR (1) SAM XT Tourniquet, (1) 6" Emergency Trauma Dressing, (2) Compressed Wound Packing Gauze, (1) Stainless Steel Trauma Shear - 7.25", (2) Pairs Nitrile Responder Gloves (L), (1) Survival Blanket, (1) Permanent Marker, & (1) Instruction Card. All contents housed in a premium red nylon carrying case with removable STOP THE BLEED® rubber patch.

## Intermediate - BC-STB1-IC // BC-STB1-IS

The Intermediate STOP THE BLEED® Kit expands on our standard kit, with the additional inclusion of (1) HyFin® Vent Compact Chest Seal Twin Pack.

## Premium - BC-STB1-PC // BC-STB1-PS

The Premium STOP THE BLEED® Kit includes all contents from our Standard & Intermediate Kits with the final addition of either (1) NuStat® OR (1) Quikclot® Hemostatic Dressing. (Replaces 1 Compressed Gauze)

| Items Included in Kit                                     | Standard | Intermediate | Premium |
|-----------------------------------------------------------|----------|--------------|---------|
| (1) C-A-T® OR SAM XT Tourniquet                           |          |              |         |
| (1) 6" Emergency Dressing                                 |          |              |         |
| (2) Compressed Wound Packing<br>Gauze; (1) in Premium Kit |          |              |         |
| (1) Stainless Steel Trauma Shear                          |          |              |         |
| (2) Pair Nitrile Responder Gloves (L                      | _) 🗹     |              |         |
| (1) Survival Blanket                                      |          |              |         |
| (1) Permanent Marker                                      |          |              |         |
| (1) Instruction Card                                      |          |              |         |
| (1) HyFin® Vent Compact Chest<br>Seal Twin Pack           |          |              |         |
| (1) NuStat® OR Quikclot®<br>Hemostatic Dressing           |          |              |         |