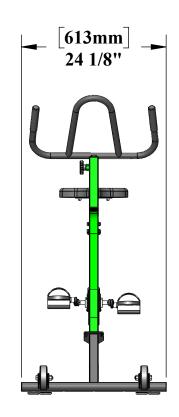

SEAT ADJUSTMENT: SEAT CAN BE ADJUSTED TO 9 DIFFERENT

SETTINGS VERTICALLY AND 4 HORIZONTALLY

HANDLEBARS: HANDLEBARS CAN BE ADJUSTED

TO 7 DIFFERENT SETTINGS VERTICALLY

POOL DEPTH: 3.5 TO 5 FEET(1 TO 1.5 METERS)