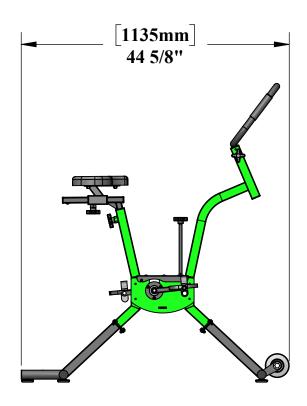

SEAT ADJUSTMENT: SEAT CAN BE ADJUSTED TO 9 DIFFERENT

SETTINGS VERTICALLY AND 4 HORIZONTALLY

HANDLEBARS: HANDLEBARS CAN BE ADJUSTED

TO 7 DIFFERENT SETTINGS VERTICALLY

POOL DEPTH: 3.5 TO 5 FEET(1 TO 1.5 METERS)