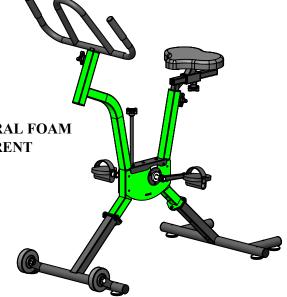

## PROWAVE POOL BIKE SHOWN WITH OPTIONAL COMFORT SEAT

## **SPECIFICATIONS:**

FRAME: TYPE 316 STAINLESS STEEL FINISH: POLYESTER POWDER COAT: BLACK WITH ACCENT COLOR

FLYWHEEL: 316 STAINLESS STEEL CRANK: STAINLESS STEEL ROD WITH STAINLESS STEEL BEARINGS

COMFORT SEAT: UHMW PLASTIC & CLOSED CELL NATURAL FOAM