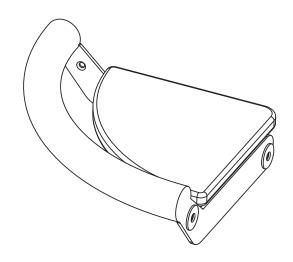

## Invisia<sup>™</sup> Corner Shelf

with Support Rail

#### **Product Specification**

The product shall be a combination corner shelf and grab rail. The product shall have a removable solid surface shelf. The product shall be mounted to the wall using two discreet 0.125"/0.318cm thick plates. The grab rail portion of the product shall be 1.25"/3.2 cm in diameter. The product shall be suitable for use in a wet environment. The product shall have a weight capacity in excess of 500lbs / 227kg. Product shall comply with ADA Guidelines, specifying the structural strength of grab bars, tubs and shower seats. The grab rail shall be Invisia Collection model INV-CS-\_\_\_\_ (see table below for appropriate product code).

#### **Key Features**

- Elegant Design with Integrated Support
- Solid Surface Shelf
- Solid Construction and Mounting
- Discreet Wall Support
- Suitable For Use in a Wet Environment
- 500lbs / 227kg Weight Capacity