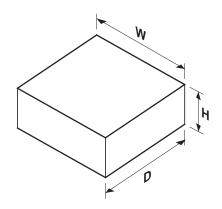

## **Shipping Dimensions**

| Model | Height (H)  | Width (W)     | Depth (D)      | Weight       |
|-------|-------------|---------------|----------------|--------------|
| CS    | 4" / 10.2cm | 9.5" / 24.1cm | 10.5" / 26.7cm | 4lbs / 1.8kg |