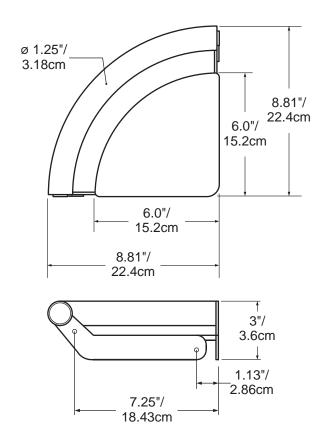

#### **Product Dimensions**

#### **Product Specification**

The product shall be a combination corner shelf and grab rail. The product shall have a removable solid surface shelf. The product shall be mounted to the wall using two discreet 0.125"/0.318cm thick plates. The grab rail portion of the product shall be 1.25"/3.2 cm in diameter. The product shall be suitable for use in a wet environment. The product shall have a weight capacity in excess of 500lbs / 227kg. Product shall comply with ADA Guidelines, specifying the structural strength of grab bars, tubs and shower seats. The grab rail shall be Invisia Collection model INV-CS-\_\_\_\_ (see table below for appropriate product code).