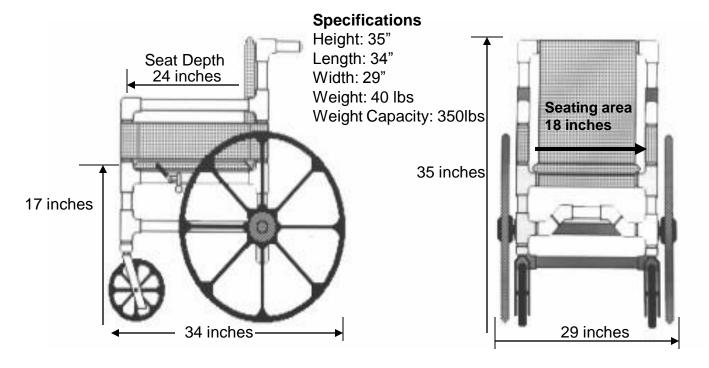

## **AquaTrek Aquatic Wheel Chair (AQ-350-WC)**

- Durable and Lightweight
- · 7 & 24 inch Mag Wheels
- · Totally Submersible
- Safe & Comfortable
- · Stainless Steel Fasteners
- · Stainless Steel Axle · Sh
- Full One-Year Warranty

- · Black Graphite Hand Rings
- Open Swing Arm
- · Retractable Foot Rest
- Additional Options
  - Seat Belt
- Shoulder Harness
  - Anti-Tip wheels

All **AQUATREK** aquatic wheelchair models are designed for use in and around water. Its unique design allows full usage in swimming pools, spas, splash pads, leisure rivers and showers. Its construction from PVC plastic and stainless steel fasteners makes it both durable and non-corrosive.