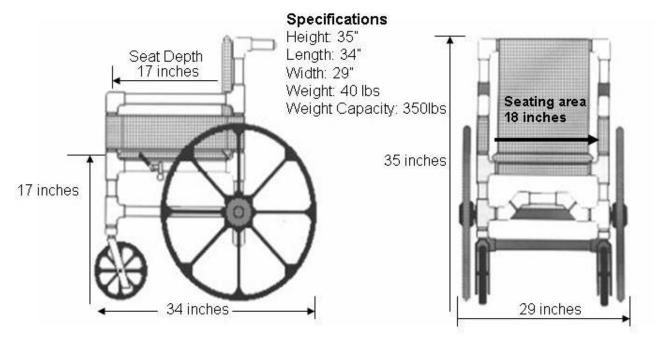

## **VIP Solutions, LLC**

## AquaTrek Aquatic Wheel Chair (AQ-250PC-WC)

- Durable and Lightweight
- · 7 & 24 inch Mag Wheels
  - · Reduced Seat Depth for Proper Posture
- · Totally Submersible
- · Safe & Comfortable
- · Stainless Steel Fasteners
- · Stainless Steel Axle
- · Full One-Year Warranty

- · Black Graphite Hand Rings
- · Open Swing Arm
- · Retractable Foot Rest
- Additional options
  Seat Belt
  - · Shoulder Harness
  - · Anti-Tip wheels

All **AQUATREK** aquatic wheelchair models are designed for use in and around water. Its unique design allows full usage in swimming pools, spas, splash pads, leisure rivers and showers. Its construction from PVC plastic and stainless steel fasteners makes it both durable and non-corrosive.