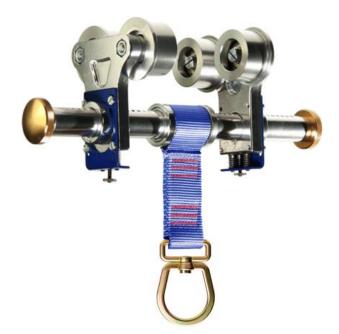

A removable and reusable rolling I-beam anchor, easy to place and remove. This anchor is designed to easily roll along the beam while trailing the worker. *Special Order Only* 

## **Key Features**

- Works in both shear and tensile
  O-ring rotates 360 degrees
  D-ring flips 180 degrees
- Heavy gauge zinc plated, forged, heat treated alloy steel
- One concrete bolt included