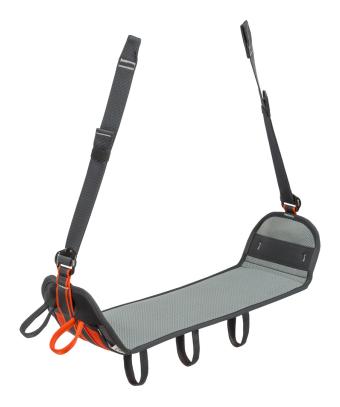

## CT Seatboard Personal Gear | Harness Accessories

An evolution in comfort seat technology for rope access and work at height, this robust adjustable positioning seat offers a broad, padded platform with raised, rigid edges to prevent straps from pressing on the technician's thighs. Sturdy gear loops provide easy gear access on both sides, as well as underneath. This seatboard offers maximum stability with unsurpassed comfort and function.

## **Key Features**

- Broad, padded seat for comfort and stability;
- Gear loop connections offer a convenient distribution of loads
- Adjustable side straps with autoblocking buckles
- Sturdy gear loops on sides and beneath