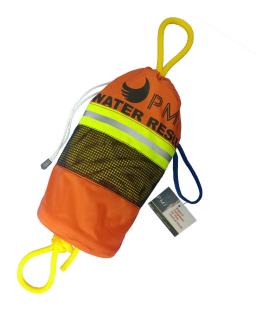

PMI® Throw Bag with Economy Throw Rope Personal Gear | Water Rescue

Lightweight nylon throw bags stuffed with PMI®'s Economy Throw Rope.

## **Key Features**

- Lightweight nylon bag
- Rigged and ready for use
- Pre-tied loop terminations
- Durable Webbing Hand Strap for better control
- Bag includes a flotation disc
- Has an Elastic Loop on the side that for cyalume stick