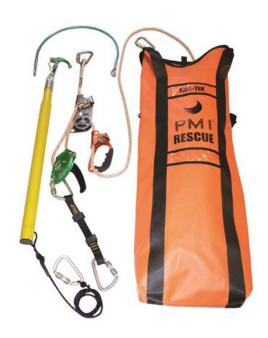

## **Key Features**

- 11 mm PMI® Extreme Pro Rope (25m, 50m, 66m, or 100m)
- 1 PMI® D4 by ISC
- 5 SMC FP Lite Alloy Carabiners
- 1 Carrying Bag

- 1 1m PMI® Wire Rope Sling
- 1 Pair of Rescue Shears
- 1 heightec® Hurricane Pro™
- 1 8' Hastings Pole with SureClip 1 Casualty Attachment Sling
  - 1 CT Quick-Up Handled Ascender, Right Handed