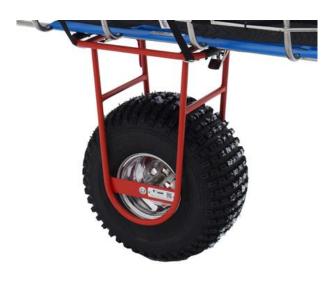

## Cascade Terrain Master, Wheel W/Assembly Patient Care | Wheels and Handles

Reinvented, the new Terrain Master delivers when the going gets tough. Ideal for rough, muddy, sandy or snow covered trails. The Terrain Master has a tough steel frame, powder coated for durability and sports a machined aluminum rim with a stainless steel hub. We've also upgraded the all-terrain tire to a larger tire with both greater diameter and width, giving the Terrain Master even more capability on soft surfaces while providing enhanced patient comfort; all at a great price point. The Terrain Master is a superior device in both quality and functionality.

## **Key Features**

- Aircraft aluminum
- Two piece construction for easy packing
- Terrain Master wheel is interchangeable with Trail Tech wheel
- Aluminum wheel rim
- Saddle fits almost any rigid litter
- New improved lightweight sealed hub
- Wheel with tire quickly mounts to the saddle without tools