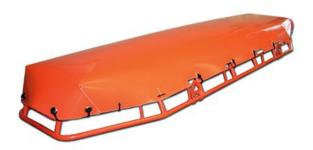

Cascade Litter Skin for tapered tubular frame litters, fits Cascade & some competitors models Patient Care | Rigid Litters and Accessories

Beauty that is more than skin deep! Get double duty from your Professional Series Litters. If your rescue scenario demands low-incline work across snow, ice, rock or anything abusive and rough, this is your solution. Simply attach the Pro Skin to your Professional Series Litter and you are ready for action. Constructed of a proprietary blend of super durable Hi-Density Poly with easy on/off attachment points.

Key Features: Constructed of a proprietary blend of HDPE • Easy on/off attachment points