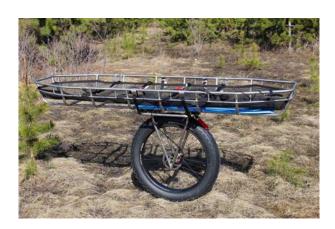

## Cascade Terra Tamer Patient Care | Wheels and Handles

The Terra Tamer is an exceptionally light, obstacle crushing all-terrain wheel that fits on any litter using a rapid attachment system. The Terra Tamer uses a durable titanium frame and stainless components. Complete control is made possible by an adjustable brake lever and disc brake system.

## **Key Features**

- Lightweight
- Disc brake

- 26 4.75" all-terrain wheel
- Titanium Frame

• Two piece packable design