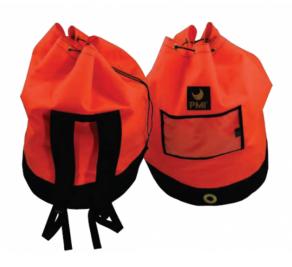

Padded backpack straps make carrying this rope bag more manageable, especially when fully loaded. Wide enough to stuff easily, narrow enough to carry well.

# **Key Features**

- Double thickness bottom
- Double sewn seams
- Internal clip-in loop at bottom of bag
- $\bullet$  1000 denier heavy coated Cordura  $\ensuremath{\mathbb{R}}$
- Drawstring closure
- Exterior Window Pocket for rope history card
- 5/8" grommet on side