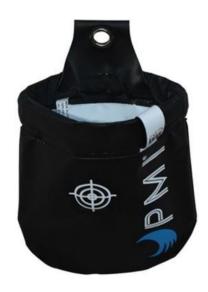

# PMI® Magneta Bag Logistics and Support Gear | Rope Bags and Storage

This sturdy bag is a great way to carry bull-pins and bolts, and attaches readily to your harness belt. A simple closure prevents accidental spills, while a magnetic plate on the front accommodates temporary storage on the outside of the pocket. Watch video about PMI® Magneta Bag and PMI® Grunt Bucket

## **Key Features**

Express closure

- Easy to attach to the harness
- Rigid opening

• Magnetic plate for temporary tool storage