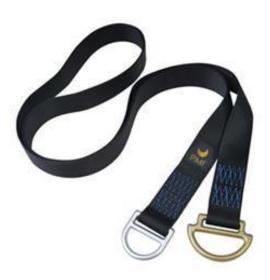

# **PMI® Anchor Sling Hardware | Anchorage Connectors**

Setting a strong and secure anchor is easy with the right tools. Adding PMI® Anchor Slings to your anchor kit gets the job done quickly and efficiently. Choose from 3 different lengths for all your rigging applications.

## **Key Features**

- 1 3/4" webbing
- 3 different lengths
- Steel D-rings on both ends Fast connection

#### **Additional Information**

Shipping weight | 0.7 lbs

**Length** | 3 ft, 4 ft, 6 ft

**Basket (U)** | 49.2 kN

End-to-end | 28.7 kN

Choker | 22.6 kN

Material | Nylon

**Width** | 1.75" (4.4 cm)