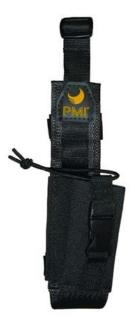

PMI® Avatar Radio Harness Personal Gear | Radio Harnesses

This simple and sleek harness is designed to attach to the Avatar Diamond chest harness, keeping your radio accessible and out of the way. This lightweight harness takes the place of an additional radio harness, making the setup more comfortable and breathable.

## **Key Features**

• Sleek and lightweight

 $\bullet$  Attaches to PMI  $\ensuremath{\ensuremath{\mathbb{R}}}$  Avatar Diamond chest harness (not included)