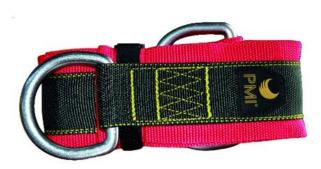

# **PMI® Choker Sling Hardware | Anchorage Connectors**

Wrapped around a beam, the new PMI® Choker sling provides a quick and safe anchor. An extra piece of webbing is sewn on the entire length of the sling to protect it from sharp edges and prolong its life.

## **Key Features**

Fast connection

- Extra layer of webbing for protection
- Cinch strap for easy closure