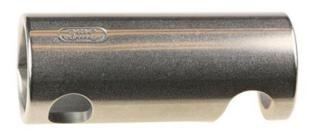

## SMC Stainless Steel Angled Brake Bar Hardware | Braking Devices

This 1" Tubular Stainless Steel Brake Bar features an angled slot. Using stainless steel means that the bar will last longer and will not leave the residual aluminum streaks on your rope like the aluminum alternatives. The angled slot helps keep bars still once it has been snapped in place.