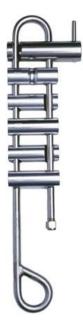

## **Key Features**

- 1 six-bar rappel rack
- 1 stainless steel tie-off bar
- 1 anodized aluminum grooved straight slot bar

• 4 aluminum angled brake bars

## **Additional Information**

Shipping weight | 1.9 lbs Height | 1.00" (2.5 cm)

Width | 3.75" (9.5 cm)

Length | 14.40" (36.6 cm)

Weight | 1.83 lbs (828 g)

MBS | 44 kN (10000 lbf)

Material | Stainless Steel / Aluminum