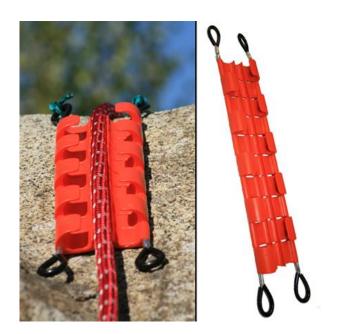

## SMC Rope Tracker Rope | Rope Care

The SMC Rope Tracker is engineered to secure, capture, protect and manage multiple ropes when negotiating difficult edge transitions. The SMC Rope Tracker is manufactured from a high quality durable abrasion resistant thermoplastic blend to minimize weight and maximize strength.

## **Key Features**

 $\bullet$  A channel and rib design give users the ability to manage ropes up to 16  $\rm mm$ 

Body will flex to 90°edge angles