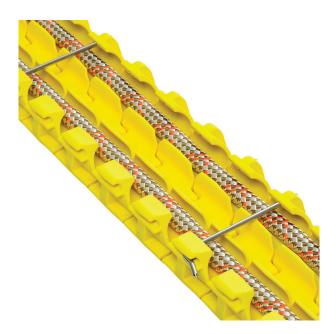

SMC's new Pro-Tech Rope Protection System was created to be the ultimate solution to challenging rope protection scenarios. Pro-Tech can handle up to three moving or fixed ropes with captive pins that keep the ropes from "jumping the tracks." The engineering-grade plastic was rigorously tested for durability and a low coefficient of friction to ensure that your ropes will be resolutely protected from damage while still sliding cleanly over obstacles. The "tractor tread" design articulates to match virtually any terrain feature and the modular system is infinitely reconfigurable giving you unsurpassed flexibility and peace of mind when rigging. Pro-Tech is available in 23.4" lengths or you can purchase by the link & build your own.