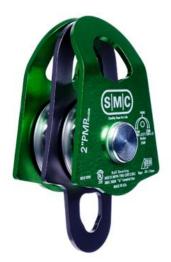

The SMC 2" Double Aluminum Prusik Minding Pulley "PMP" - NFPA is the perfect mid-sized choice for rigging with 11 mm (7/16") rope or when you don't have room for a 3" PMP. Pulley will accommodate up to 13 mm rope.

## **Key Features**

• Precision machined aluminum side plates and 2" sheaves

• Double pulleys include a becket