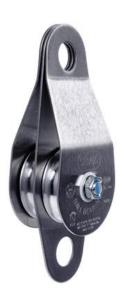

## SMC/RA 3" Double Stainless Steel Pulley, NFPA-G Hardware | Pulleys

Based on Russ Anderson's original design, these pulleys are essential equipment for the serious rigger. Rotating side plates allow attachment of the pulley anywhere on the rope and the 3" and 4" models will accept multiple carabiners. Axle nuts are marked with a blue witness line to indicate if the axle nut has been turned or tampered with.