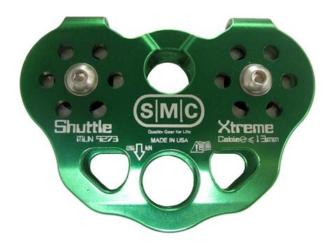

The SMC Shuttle Cable Xtreme is ideal for high-use environments where users push their gear to the limit. It is designed for extreme or continuous service in permanently rigged challenge courses, commercial zip lines, and for eco-tourism applications. Designed for the commercial operator, the ball bearings may be replaced to extend the overall useful life of the pulley. This pulley is designed to be used with cable.

## **Key Features**

• Twin Independent Sealed Ball Bearings

- Fits up to 13 mm Cable
- Zinc Plated Stainless 1 3/8" Sheave
- Field Rebuildable using the Xtreme Service Kit
- Multiple Attach Points

## **Additional Information**

Shipping weight | 0.5 lbs Color | Green Tread | 1.0" Height | 4.25" (10.8 cm) Width | 1.07" (2.7 cm) Length | 3.21" (8.2 cm) MBS | 26 kN (5845 lbf) Weight | 7.6 oz (215 g) Stainless Sheave | 1.37 Sheave | 1.32"