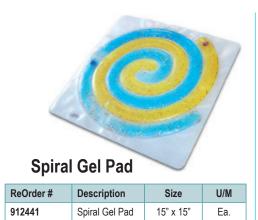

ery cover locks (snaps) back into place.
- Replace the screw, caution don't over tighten the screw.
- Turn unit to "Steady On", unit will light up continuously.
- Turn unit off.
- Turn unit on to "Press On", then press top of unit for it to light. In this mode the unit will light up only when pressed.
- Turn unit off
- Turn to off position when unit is not in use.
- When ready to use, place gel pads or item to be traced on the unit and set the switch to the desired position.
- · Proudly made in the USA.

See other side for additional Press N Glo Products







**Clear Gel Maze** 

| ReOrder# | Description                     | Size           | U/M |
|----------|---------------------------------|----------------|-----|
| 914517   | Gel-Maze w/marbles<br>Clear Gel | 14" x 14" x 1" | Ea. |



| 1   | 1 |    | 1~ |
|-----|---|----|----|
| 1   |   | 7. |    |
| 1 2 |   |    |    |
| -   | _ |    |    |

Tic-Tac-Toe Gel Pad

| ReOrder# | Description                        | Size      | U/M |
|----------|------------------------------------|-----------|-----|
| 914516   | Tic-Tac-Toe Gel<br>Pad (Clear Gel) | 10" x 10" | Ea. |

## **Gel Maze Series**



| ReOrder # | Description       | Colors | Size      | U/M |
|-----------|-------------------|--------|-----------|-----|
| 912442B   | Quad Tree Gel Pad | Blue   | 15" x 15" | Ea. |
| 912442G   | Quad Tree Gel Pad | Green  | 15" x 15" | Ea. |
| 912442C   | Quad Tree Gel Pad | Clear  | 15" x 15" | Ea. |
| 912442R   | Quad Tree Gel Pad | Red    | 15" x 15" | Ea. |
| 912442Y   | Quad Tree Gel Pad | Yellow | 15" x 15" | Ea. |



|