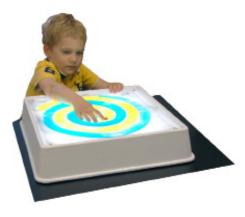

## **Operation:**

- Make sure on-off switch is in OFF position.
- Using a small Phillips head screwdriver remove the screw on each of the four battery compartments (do not discard screw).
- Remove the battery cover by pushing in the direction of the arrow.
- Install 8, C alkaline batteries according to the correct polarity.
- Replace the battery cover; be sure the battery cover locks (snaps) back into place.
- Replace the screw, caution don't over tighten the screw.
- Turn unit to "Steady On", unit will light up continuously.
- Turn unit off.
- Turn unit on to "Press On", then press top of unit for it to light. In this mode the unit will light up only when pressed.
- Turn unit off
- Turn to off position when unit is not in use.
- When ready to use, place gel pads or item to be traced on the unit and set the switch to the desired position.
- · Proudly made in the USA.