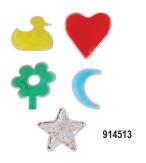

## **Clear Gel Shapes**

914518

| ReOrder# | Description                                                                     | Size   | U/M |
|----------|---------------------------------------------------------------------------------|--------|-----|
| 914518   | Clear Geometric Gel Shapes (Circle,<br>Triangle, Square, Rectangle and Hexagon) | 5" max | Set |
| 914513   | Clear Gel Shapes (Pine Tree, Heart, Star, Flower and Moon)                      | 5" max | Set |