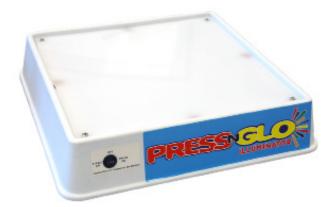

| Reorder# | Description                             | Size    | Unit |
|----------|-----------------------------------------|---------|------|
| 912436   | Press N Glo Light Box                   | 15"x15" | Each |
| 912437   | Press N Glo Light Box with Sensory Star | 15"x15" | Set  |

- Press N Glo, Light Box requires (8) alkaline C batteries (not included)
- For best results use Duracell® alkaline batteries.
- To extend battery life we recommend to operate the unit in "Press On" mode.

## **Operation:**

- Make sure on-off switch is in OFF position.
- Using a small Phillips head screwdriver remove the screw on each of the four battery compartments (do not discard screw).
- Remove the battery cover by pushing in the direction of the arrow.
- Install 8, C alkaline batteries according to the correct polarity.
- Replace the battery cover; be sure the battery cover locks (snaps) back into place.
- Replace the screw, caution don't over tighten the screw.
- Turn unit to "Steady On", unit will light up continuously.
- Turn unit off.
- Turn unit on to "Press On", then press top of unit for it to light. In this mode the unit will light up only when pressed.
- Turn unit off
- Turn to off position when unit is not in use.
- When ready to use, place gel pads or item to be traced on the unit and set the switch to the desired position.
- · Proudly made in the USA.