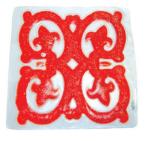

| ReOrder# | Description        | Colors | Size      | U/M |
|----------|--------------------|--------|-----------|-----|
| 912445B  | Quad Spade Gel Pad | Blue   | 15" x 15" | Ea. |
| 912445G  | Quad Spade Gel Pad | Green  | 15" x 15" | Ea. |
| 912445C  | Quad Spade Gel Pad | Clear  | 15" x 15" | Ea. |
| 912445R  | Quad Spade Gel Pad | Red    | 15" x 15" | Ea. |
| 912445Y  | Quad Spade Gel Pad | Yellow | 15" x 15" | Ea. |