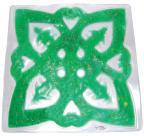

## **Gel Maze Series**

| ReOrder # | Description       | Colors | Size      | U/M |
|-----------|-------------------|--------|-----------|-----|
| 912442B   | Quad Tree Gel Pad | Blue   | 15" x 15" | Ea. |
| 912442G   | Quad Tree Gel Pad | Green  | 15" x 15" | Ea. |
| 912442C   | Quad Tree Gel Pad | Clear  | 15" x 15" | Ea. |
| 912442R   | Quad Tree Gel Pad | Red    | 15" x 15" | Ea. |
| 912442Y   | Quad Tree Gel Pad | Yellow | 15" x 15" | Ea. |