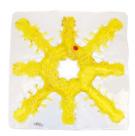

| ReOrder# | Description                | Colors | Size      | U/M |
|----------|----------------------------|--------|-----------|-----|
| 912449B  | 8 Spoke Snow Flake Gel Pad | Blue   | 15" x 15" | Ea. |
| 912449G  | 8 Spoke Snow Flake Gel Pad | Green  | 15" x 15" | Ea. |
| 912449C  | 8 Spoke Snow Flake Gel Pad | Clear  | 15" x 15" | Ea. |
| 912449R  | 8 Spoke Snow Flake Gel Pad | Red    | 15" x 15" | Ea. |
| 912449Y  | 8 Spoke Snow Flake Gel Pad | Yellow | 15" x 15" | Ea. |