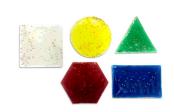

## **Clear Gel Shapes**

914518

| ReOrder# | Description                                                                     | Size   | U/M |
|----------|---------------------------------------------------------------------------------|--------|-----|
| 914518   | Clear Geometric Gel Shapes (Circle,<br>Triangle, Square, Rectangle and Hexagon) | 5" max | Set |
| 914513   | Clear Gel Shapes (Pine Tree, Heart, Star, Flower and Moon)                      | 5" max | Set |