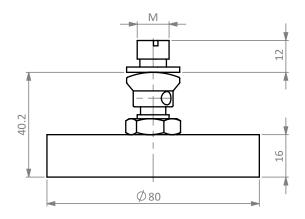

#### **Dimensions in mm**

## **Side View**

## **Isometric View**

| Dimension Type | Capacity   | M          |
|----------------|------------|------------|
| BJ-8-206       | 0.25t – 2t | M12 x 1.75 |

Specifications and dimensions are subject to change without notice and do not constitute any liability whatsoever.