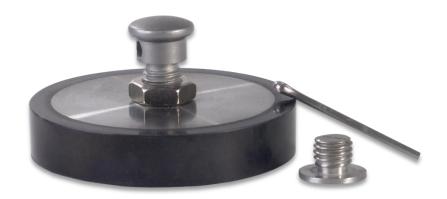

# **Short Description**

- Height adjustable foot; from ~34mm to ~40mm
- Easy installation
- Stainless steel
- Can be used with load cell models: BM8H and H8H

### **Available Models**

| Model    | Capacity   | Full Article Description | Part Number |
|----------|------------|--------------------------|-------------|
| BJ-8-206 | 0.25t – 2t | BJ-8-206-0.25t/2t        | 20804100    |