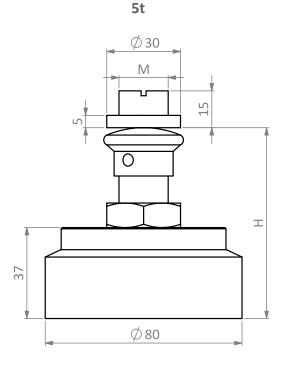

#### **Dimensions in mm**

## **Side View**

0.25t - 2t

| Dimension type | Capacity   | Н           | M          |
|----------------|------------|-------------|------------|
| BJ-8-207       | 0.25t – 2t | 41mm – 48mm | M12 x 1.75 |
|                | 5t         | 67mm – 77mm | M20 x 2.5  |