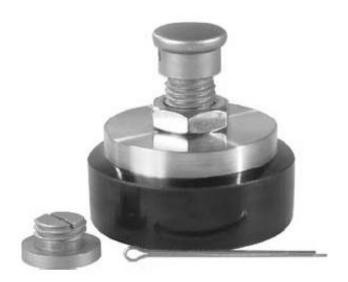

# **Short Description**

- Height adjustable foot
- Easy installation
- Stainless steel
- Can be used with load cell models: BM8H and H8H

## **Mounting instructions:**

Screw the load adaptor in the Load Cell element as shown. Take the BJ-8-207 foot and install as shown. Lock the foot with the supplied linchpin. Now you can adjust the height by rotating the rubber part. If desired height have been reached you can lock the foot with the lock nut by turning it against the foot.