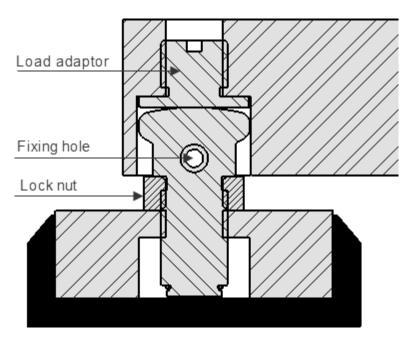

## **Mounting instructions:**

Screw the load adaptor in the Load Cell element as shown. Take the BJ-8-207 foot and install as shown. Lock the foot with the supplied linchpin. Now you can adjust the height by rotating the rubber part. If desired height have been reached you can lock the foot with the lock nut by turning it against the foot.