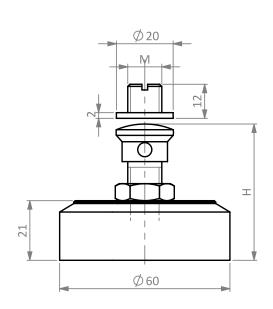

#### **Dimensions in mm**

## **Side View**

0.25t - 2t

| Dimension type | Capacity   | Н           | M          |
|----------------|------------|-------------|------------|
| BJ-8-207       | 0.25t – 2t | 41mm – 48mm | M12 x 1.75 |
|                | 5t         | 67mm – 77mm | M20 x 2.5  |