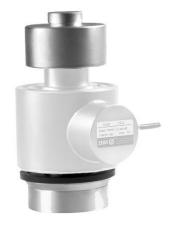

## **Short Description**

CE

- Stainless steel Rocker Support set for loadcell
- Good self-alignment ability
- Anti-rotation protection
- Easy installation
- Can be used with load cell models: BM14C and HM14C
- Rocker support delivered without loadcell; a loadcell needs to be ordered separately