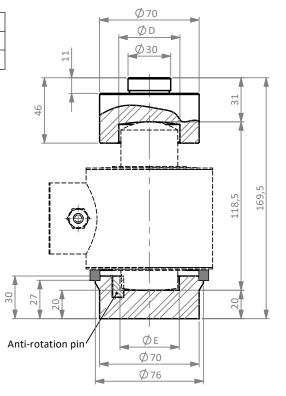

## **Dimensions in mm**

| Capacity  | ØD | ØE |
|-----------|----|----|
| 0.5 – 30t | 43 | 42 |
| 40 – 50t  | 53 | 52 |

Specifications and dimensions are subject to change without notice and do not constitute any liability whatsoever.