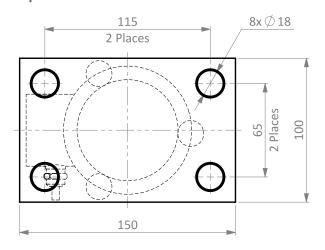

| 10t – 50t |
|---------------------------------------------|-----------|
| Maximum vertical force (down) with loadcell | 150 %FS   |
| Maximum horizontal force                    | 50 kN     |
| Maximum horizontal movement                 | ± 5.4mm   |

# **Compatible Rocker Support Information**

| Model            | Capacity  | Load Cell Model | Part Number |
|------------------|-----------|-----------------|-------------|
| BY-14-103-0/30t  | 0.5 – 30t | BM14C-0.5t/30t  | 21404100    |
| BY-14-103-40/50t | 40 – 50t  | BM14C-40/50t    | 21404110    |

Specifications and dimensions are subject to change without notice and do not constitute any liability whatsoever.



# Type HM-14-403 Mount



#### **Dimensions in mm**

#### **Front View**



#### **Side View**



# **Top View**



#### **Isometric View**