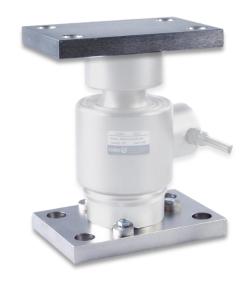

# **Short Description**



- Nickel plated alloy steel load cell mount
- Easy load cell access
- Self-alignment ability
- Anti-rotation protection
- Can be used with load cell models: BM14C. Load cell needs to be ordered separately
- Top and bottom rocker support not included

#### **Available Models**

| Model     | Capacity | Full Article Description | Part Number |
|-----------|----------|--------------------------|-------------|
| HM-14-403 | 10 – 50t | HM-14-403-1-10/50t       | 21401100    |

### **Technical Specifications HM-14-403**

| Capacity with load cell                     | 10t – 50t |
|---------------------------------------------|-----------|
| Maximum vertical force (down) with loadcell | 150 %FS   |
| Maximum horizontal force                    | 50 kN     |
| Maximum