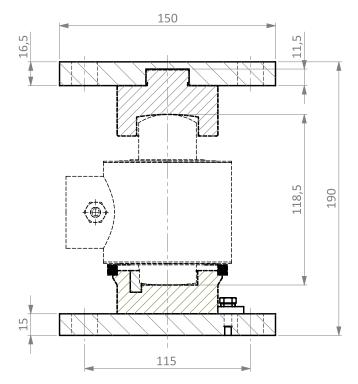

| Capacity with load cell                     | 10t – 50t |
|---------------------------------------------|-----------|
| Maximum vertical force (down) with loadcell | 150 %FS   |
| Maximum horizontal force                    | 50 kN     |
| Maximum horizontal movement                 | ± 5.4mm   |

# **Compatible Rocker Support Information**

| Model            | Capacity  | Load Cell Model | Part Number |
|------------------|-----------|-----------------|-------------|
| BY-14-103-0/30t  | 0.5 – 30t | BM14C-0.5t/30t  | 21404100    |
| BY-14-103-40/50t | 40 – 50t  | BM14C-40/50t    | 21404110    |

Specifications and dimensions are subject to change without notice and do not constitute any liability whatsoever.



# Type HM-14-403 Mount



#### **Dimensions in mm**

#### **Front View**



#### **Side View**



# **Top View**



#### **Isometric View**