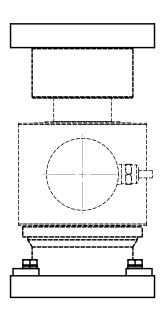

cell                     | 10t – 50t |
|---------------------------------------------|-----------|
| Maximum vertical force (down) with loadcell | 150 %FS   |
| Maximum horizontal force                    | 50 kN     |
| Maximum horizontal movement                 | ± 5.4mm   |

# **Compatible Rocker Support Information**

| Model            | Capacity  | Load Cell Model | Part Number |
|------------------|-----------|-----------------|-------------|
| BY-14-103-0/30t  | 0.5 – 30t | BM14C-0.5t/30t  | 21404100    |
| BY-14-103-40/50t | 40 – 50t  | BM14C-40/50t    | 21404110    |

Specifications and dimensions are subject to change without notice and do not constitute any liability whatsoever.



# Type HM-14-403 Mount



#### **Dimensions in mm**

#### **Front View**



#### **Side View**



# **Top View**



#### **Isometric View**