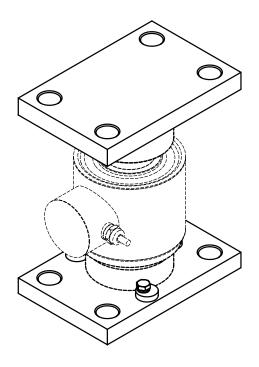

----------------------------------------|-----------|
| Maximum vertical force (down) with loadcell | 150 %FS   |
| Maximum horizontal force                    | 50 kN     |
| Maximum horizontal movement                 | ± 5.4mm   |

# **Compatible Rocker Support Information**

| Model            | Capacity  | Load Cell Model | Part Number |
|------------------|-----------|-----------------|-------------|
| BY-14-103-0/30t  | 0.5 – 30t | BM14C-0.5t/30t  | 21404100    |
| BY-14-103-40/50t | 40 – 50t  | BM14C-40/50t    | 21404110    |

Specifications and dimensions are subject to change without notice and do not constitute any liability whatsoever.



# Type HM-14-403 Mount



#### **Dimensions in mm**

#### **Front View**



#### **Side View**



# **Top View**



#### **Isometric View**