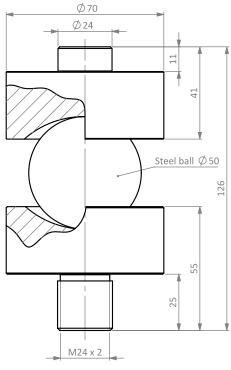

Side View 10t

\*: 2.5t – 5t version is not suitable for B8D and BM8D

Zemic Europe B.V. T: +31 76 50 39480 info@zemic.nl www.zemiceurope.com

Specifications and dimensions are subject to change without notice and do not constitute any liability whatsoever.