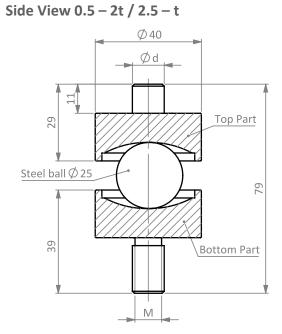

## **Dimensions in mm**

| Dimension Type | Capacity               | Ød | Μ          |
|----------------|------------------------|----|------------|
| HY-8-102       | 0.5t – 2t              | 12 | M12 x 1.75 |
|                | 2.5t – 5t <sup>*</sup> | 18 | M18 x 1.5  |